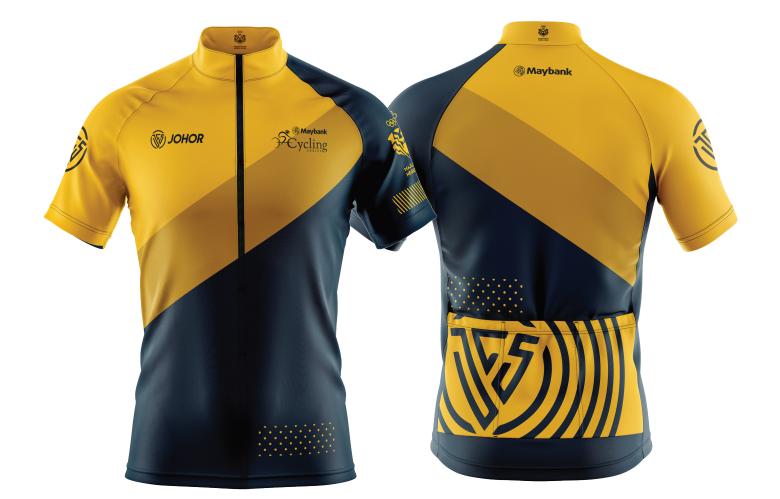

## **UNISEX SIZING ROAD RACE 120KM**

## UNISEX SIZING ROAD RACE 120KM

|    | Details / Sizes | зхs  | 2XS  | xs   | S    | м    | L    | XL   | 2XL   | 3XL  | 4XL   | 5XL  | 6XL   | 7XL  |
|----|-----------------|------|------|------|------|------|------|------|-------|------|-------|------|-------|------|
| Α. | 1/2 CHEST       | 31   | 33   | 35   | 37   | 39   | 41   | 43   | 47    | 51   | 55    | 59   | 63    | 67   |
| В. | ZIPPER LENGTH   | 42   | 43.5 | 44.5 | 46   | 47.5 | 49   | 50   | 52    | 53   | 53    | 53   | 53    | 54   |
| С. | BACK LENGTH     | 55   | 57   | 59   | 61   | 63   | 65   | 67   | 69    | 71   | 71    | 72   | 73    | 74   |
| D. | SHOULDER        | 27.5 | 29   | 30.5 | 32   | 33.5 | 35   | 36.5 | 38.5  | 40.5 | 42.5  | 44.5 | 46.5  | 48.5 |
|    | SHORT SLEEVE    |      |      |      |      |      |      |      |       |      |       |      |       |      |
| Е. | SLEEVE          | 23   | 23.5 | 24   | 24.5 | 25   | 25.5 | 26   | 26.5  | 27   | 27    | 27.5 | 28    | 28.5 |
| E. | CUFF            | 9    | 9.5  | 10   | 10.5 | 11   | 11.5 | 12   | 12.75 | 13.5 | 14.25 | 15   | 15.75 | 16.5 |

\* Please note that all the sizes are measured in CM
- Jersey cutting is *AERO RACE CUT*- Measurement might be different 1-2 cm due to manual measurement, stiching error and material stretchability
- Size chart refers to cloth measurement, NOT body measurement
- Straight sleeve only.