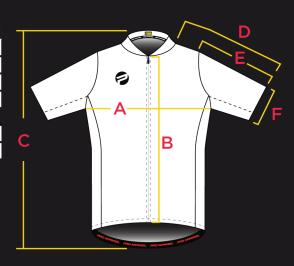

## UNISEX SIZING ROAD RACE 120KM

|    | Details / Sizes | зхs  | 2XS  | xs   | S    | м    | L    | XL   | 2XL   | 3XL  | 4XL   | 5XL  | 6XL   | 7XL  |
|----|-----------------|------|------|------|------|------|------|------|-------|------|-------|------|-------|------|
| Α. | 1/2 CHEST       | 31   | 33   | 35   | 37   | 39   | 41   | 43   | 47    | 51   | 55    | 59   | 63    | 67   |
| В. | ZIPPER LENGTH   | 42   | 43.5 | 44.5 | 46   | 47.5 | 49   | 50   | 52    | 53   | 53    | 53   | 53    | 54   |
| С. | BACK LENGTH     | 55   | 57   | 59   | 61   | 63   | 65   | 67   | 69    | 71   | 71    | 72   | 73    | 74   |
| D. | SHOULDER        | 27.5 | 29   | 30.5 | 32   | 33.5 | 35   | 36.5 | 38.5  | 40.5 | 42.5  | 44.5 | 46.5  | 48.5 |
|    | SHORT SLEEVE    |      |      |      |      |      |      |      |       |      |       |      |       |      |
| Е. | SLEEVE          | 23   | 23.5 | 24   | 24.5 | 25   | 25.5 | 26   | 26.5  | 27   | 27    | 27.5 | 28    | 28.5 |
| E. | CUFF            | 9    | 9.5  | 10   | 10.5 | 11   | 11.5 | 12   | 12.75 | 13.5 | 14.25 | 15   | 15.75 | 16.5 |

\* Please note that all the sizes are measured in CM
- Jersey cutting is *AERO RACE CUT*- Measurement might be different 1-2 cm due to manual measurement, stiching error and material stretchability
- Size chart refers to cloth measurement, NOT body measurement
- Straight sleeve only.

## UNISEX SIZING FELLOWSHIP RIDE 60KM

| Details/Sizes     | 2XS  | XS   | S    | М  | L    | XL   | 2XL | 3XL  | 4XL  | 5XL  | 6XL  | 7XL  |
|-------------------|------|------|------|----|------|------|-----|------|------|------|------|------|
| A. Half Chest     | 38.5 | 40.5 | 43.5 | 46 | 48   | 50.5 | 53  | 55.5 | 58.4 | 60.9 | 63.5 | 65.5 |
| B. Back Length    | 62   | 64   | 64   | 66 | 69   | 71   | 73  | 75   | 77   | 78   | 80   | 82   |
| C. Front Length   | 48   | 52   | 53   | 54 | 56   | 58   | 61  | 63   | 65   | 66   | 67   | 68   |
| D. Sleeve Opening | 10   | 10   | 11   | 12 | 12.5 | 14   | 15  | 16   | 17   | 18   | 19   | 20   |
| E. Sleeve Length  | 33   | 36   | 37   | 38 | 40   | 42   | 42  | 43   | 44   | 45   | 47   | 49   |
| F. Collar Width   | 3    | 3    | 3    | 3  | 3    | 3    | 3   | 3    | 3    | 3    | 3    | 3    |
| G. Waist          | 30   | 32   | 34   | 36 | 38   | 40   | 42  | 44   | 46   | 48   | 50   | 52   |

D FRONT BACK

\* Please note that all the sizes are measured in CM - Jersey cutting is NORMAL RACE CUT

- Measurement might be different 1-2 cm due to manual measurement, stiching error and material stretchability

- Size chart refers to cloth measurement, NOT body measurement