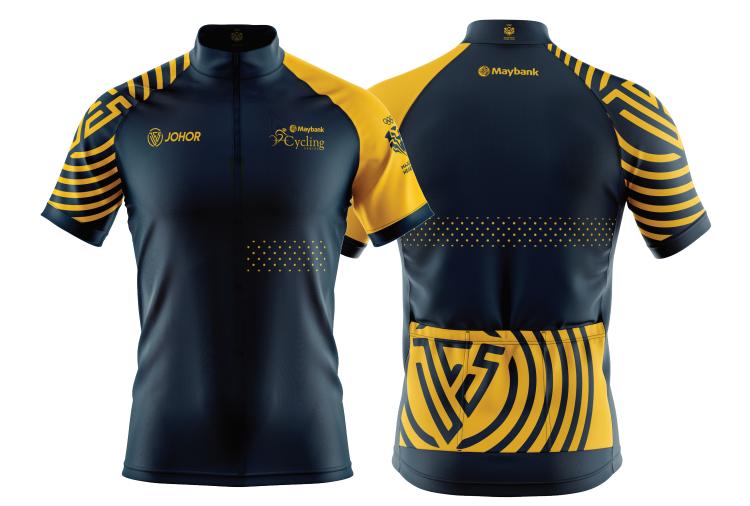

## **UNISEX SIZING ROAD RACE 60KM**

## UNISEX SIZING FELLOWSHIP RIDE 60KM

| Details/Sizes     | 2XS  | XS   | S    | М  | L    | XL   | 2XL | 3XL  | 4XL  | 5XL  | 6XL  | 7XL  |
|-------------------|------|------|------|----|------|------|-----|------|------|------|------|------|
| A. Half Chest     | 38.5 | 40.5 | 43.5 | 46 | 48   | 50.5 | 53  | 55.5 | 58.4 | 60.9 | 63.5 | 65.5 |
| B. Back Length    | 62   | 64   | 64   | 66 | 69   | 71   | 73  | 75   | 77   | 78   | 80   | 82   |
| C. Front Length   | 48   | 52   | 53   | 54 | 56   | 58   | 61  | 63   | 65   | 66   | 67   | 68   |
| D. Sleeve Opening | 10   | 10   | 11   | 12 | 12.5 | 14   | 15  | 16   | 17   | 18   | 19   | 20   |
| E. Sleeve Length  | 33   | 36   | 37   | 38 | 40   | 42   | 42  | 43   | 44   | 45   | 47   | 49   |
| F. Collar Width   | 3    | 3    | 3    | 3  | 3    | 3    | 3   | 3    | 3    | 3    | 3    | 3    |
| G. Waist          | 30   | 32   | 34   | 36 | 38   | 40   | 42  | 44   | 46   | 48   | 50   | 52   |

D FRONT BACK

\* Please note that all the sizes are measured in CM - Jersey cutting is NORMAL RACE CUT

- Measurement might be different 1-2 cm due to manual measurement, stiching error and material stretchability

- Size chart refers to cloth measurement, NOT body measurement